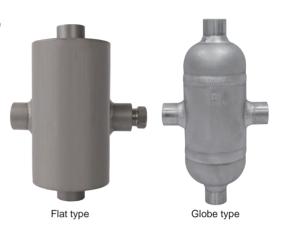

# **Condensing pot**

**Model : A060** 

#### Spec. sheet no. AD00-06

### Service intended

It is used for protecting the pressure instruments from the effect of hot process media like steam. It is used for the same purpose as Syphon tube, and mainly, it can be used with pressure transmitter or differential pressure transmitter.

# **Standard features**

Max. working pressure Stainless steel : Up to 10 MPa at 20 °C (Only available with globe type)



\* This product's Max. working temperature could be varied depending on its working pressure and temperature.

## Main order

### 1. Base model

A060 Condensing pot

### 2. Pot type

- Α Flat type
- В Globe A
- С Globe B

## 3. Material

- в Carbon steel
- С 304SS
- D 316SS
- F 316L SS
- Ζ Other

#### 4. Gauge connection size

- 2 1/2"
- 3 3⁄4"
- 9 Other

### 5. Gauge connection type

- в PT (F)
- С NPT (F)
- Μ S.W (F)
- z Other

# **Ordering information**

## 6. Process connection size

- D 1/2"
- Е 3/4"
- z Other

## 7. Process connection type

- в PT (F)
- С NPT (F)
- М S.W (F)
- Ζ Other

#### 8. Shapes designator type

Х Refer to connection type

#### 9. Pipe schedule

- 1 3" Sch 40
- 2 3" Sch 80
- 3 3" Sch 160
- z Other

### 10. Unused character

A00 None







# A060 : Type of mou