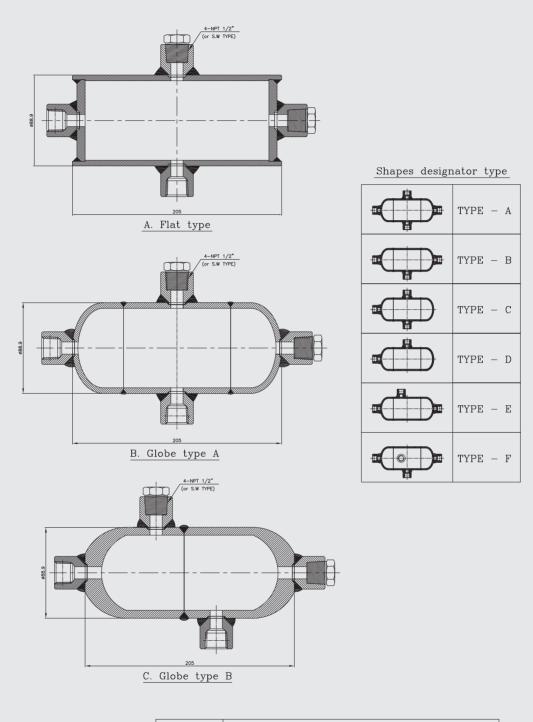

### 2. Pot type

- Α Flat type
- В Globe A
- С Globe B

#### 8. Shapes designator type

Х Refer to connection type