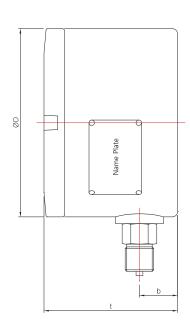

#### Dimensions (mm)

| Model No. | Conn'n (d)       | ØD  | b  | t     | L  | М      | h    |
|-----------|------------------|-----|----|-------|----|--------|------|
| KCD-22    | NPT & PT, PF 3/8 | 138 | 30 | (100) | 22 | (25.4) | (98) |
|           | NPT & PT, PF 1/2 |     |    |       |    |        |      |

<sup>\*( )</sup>The measurement in the blanket is approximate.