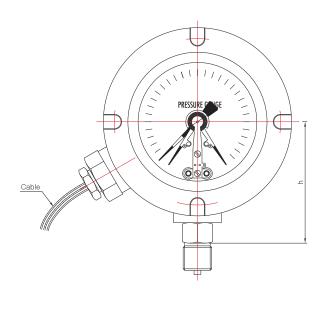

#### Dimensions (mm)

| Model No. | Conn'n (d)       | ØD  | b  | t     | L  | М      | h    |
|-----------|------------------|-----|----|-------|----|--------|------|
| KCD-22    | NPT & PT, PF 3/8 | 138 | 30 | (100) | 22 | (25.4) | (98) |
|           | NPT & PT, PF 1/2 |     |    |       |    |        |      |

<sup>\*( )</sup>The measurement in the blanket is approximate.