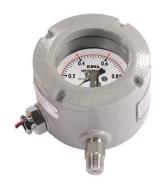

# Explosion-Protected Pressure Gauge with Contact(Small Type)

## Model No. KCD-22 Series

KCD-22

#### **Production Specification**

- Diameter · 100 mm
- Accuracy
- · ±1.0% of Full Scale
- ► Scale Range
  - $\cdot$  0.1  $\sim$  2 MPa, 0  $\sim$  35 MPa, 5  $\sim$  50 kPa (\* 1 MPa = 10.19716 kgf/cm²)
  - Others also can be made up
- ▶ Working Pressure
  - · Static pressure: 75% of Full Scale
  - · Fluctuating pressure: 60% of Full Scale
- ▶ Working Temperature
  - · Ambient : 20  $\sim$  65°C
  - · Fluid : 20 ~ 80℃
- ► Explosion—Protected of Protection
  - Ex d IIC T4

#### **Product Specification**

- · Aluminum(Hammer tone coating)
- - Aluminum(Hammer tone coating)
- + Connection
  - STS 316
  - · PF, PT, NPT ↔ 1/2, 3/8
- + Window
- Tempered safety glass

- + Contact rating
  - · AC 125V 0.5A / 250V 0.25A
  - DC 24C 0.25A
- + Pointer
  - Aluminum
  - · Pointer black coating
  - · High Pointer: Red color Low Pointer: Green color
- + Dial
  - Aluminum
  - White coating
  - · Black gradation and characters