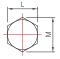

#### Dimensions (mm)

| Model No. | Conn'n (d)       | ØD  | b  | t     | L  | М      | h    |
|-----------|------------------|-----|----|-------|----|--------|------|
| KCD-22    | NPT & PT, PF 3/8 | 138 | 30 | (100) | 22 | (25.4) | (98) |
|           | NPT & PT, PF 1/2 |     |    |       |    |        |      |

<sup>\*( )</sup>The measurement in the blanket is approximate.