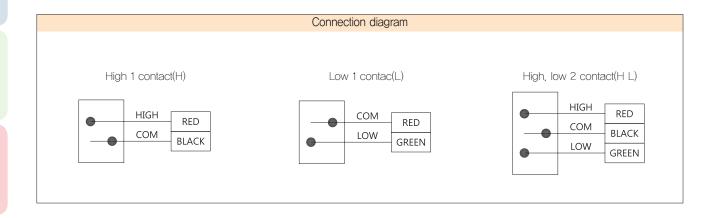

#### **Product Specification**

- · Aluminum(Hammer tone coating)
- - Aluminum(Hammer tone coating)
- + Connection
  - STS 316
  - · PF, PT, NPT ↔ 1/2, 3/8
- + Window
- Tempered safety glass

- + Contact rating
  - · AC 125V 0.5A / 250V 0.25A
  - DC 24C 0.25A
- + Pointer
  - Aluminum
  - · Pointer black coating
  - · High Pointer: Red color Low Pointer: Green color
- + Dial
  - Aluminum
  - White coating
  - · Black gradation and characters