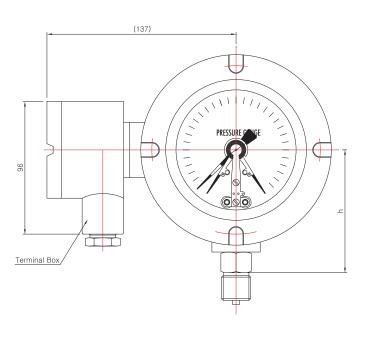

#### Dimensions (mm)

| Emiliation (mm) |                  |     |    |       |    |        |      |
|-----------------|------------------|-----|----|-------|----|--------|------|
| Model No.       | Conn'n (d)       | ØD  | b  | t     | L  | М      | h    |
| KCD-23          | NPT & PT, PF 3/8 | 138 | 30 | (100) | 22 | (25.4) | (90) |
|                 | NPT & PT, PF 1/2 |     |    |       |    |        |      |

<sup>\*( )</sup>The measurement in the blanket is approximate.