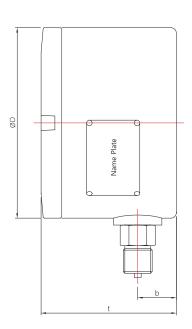

#### Dimensions (mm)

| Emiliation (mm) |                  |     |    |       |    |        |      |
|-----------------|------------------|-----|----|-------|----|--------|------|
| Model No.       | Conn'n (d)       | ØD  | b  | t     | L  | М      | h    |
| KCD-23          | NPT & PT, PF 3/8 | 138 | 30 | (100) | 22 | (25.4) | (90) |
|                 | NPT & PT, PF 1/2 |     |    |       |    |        |      |

<sup>\*( )</sup>The measurement in the blanket is approximate.