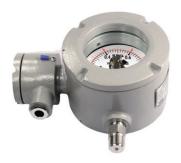

# Explosion-Protected Pressure Gauge with Contact(Small Type)

# Model No. KCD-23 Series

# KCD-23

#### Summary

This gauge is to prevent explosion disaster of plants, etc. It is an internal explosionproof type of pressure switch. In places where combustible gas or liquid exist at petrochemistry or chemical fiber factory, be sure to use a pressure gauge which is an internal explotion-proof type as an electric device.