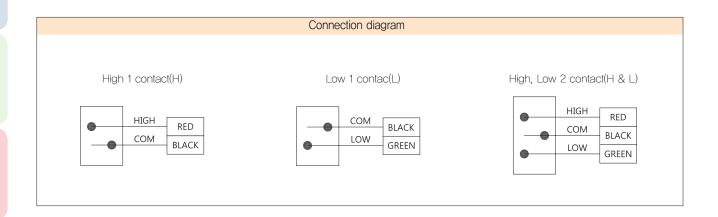

- + Contact rating
  - · AC 125V 0.5A / 250V 0.25A
  - DC 24C 0.25A
- + Pointer
  - Aluminum
  - · Pointer black coating
  - · High Pointer: Red color Low Pointer: Green color
- + Dial
  - Aluminum
  - · White coating
  - · Black gradation and characters

- + Bellows & Bourton tube (Element)
  - STS304, STS316
- + Movement
  - STS 304
- + Contact Form
- SPDT \* 1, SPDT \* 2 (High, Low, High & High High & Low, Low & Low)
- + Option
  - Throttles
  - Accessories