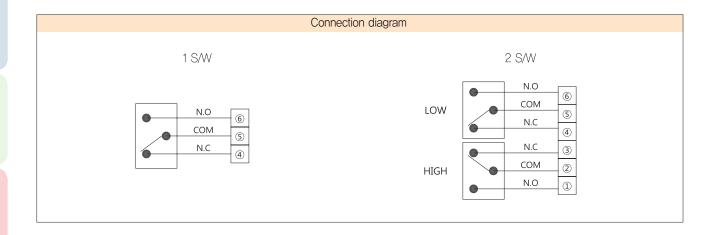

#### **Product Specification**

- · Aluminum(Hammer tone coating)
- - Aluminum(Hammer tone coating)
- + Connection
  - · STS 316, Other special material · PF, PT, NPT ↔ 1/2, 3/8
- + Cable Gland
  - 2-PF 1/2"(Standard)
- + Contact rating
  - AC 125V, 250V 15A
  - DC 30V 2A / 125V 0.4A / 250V 0.2A
- + Contact Form
  - · Micro Contact Type
  - SPDT \* 1, SPDT \* 2, DPDT \* 1
  - (High, Low, High & High High & Low, Low & Low)