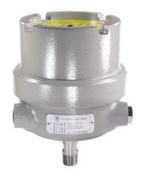

## **Explosion-Protected Pressure Switch**

## Model No. KCD-32 Series

KCD-32

#### [Explosion-protected of protection] Ex d IIB T5