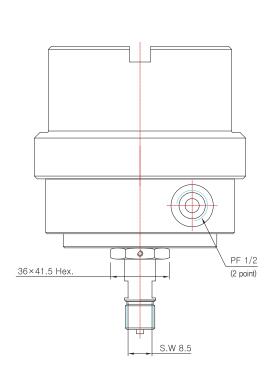

#### **Product Specification**

- · Aluminum(Hammer tone coating)
- - Aluminum(Hammer tone coating)
- + Connection
  - · STS 316, Other special material · PF, PT, NPT ↔ 1/2, 3/8
- + Cable Gland
  - 2-PF 1/2"(Standard)
- + Contact rating
  - AC 125V, 250V 15A
  - DC 30V 2A / 125V 0.4A / 250V 0.2A
- + Contact Form
  - · Micro Contact Type
  - SPDT \* 1, SPDT \* 2, DPDT \* 1
  - (High, Low, High & High High & Low, Low & Low)