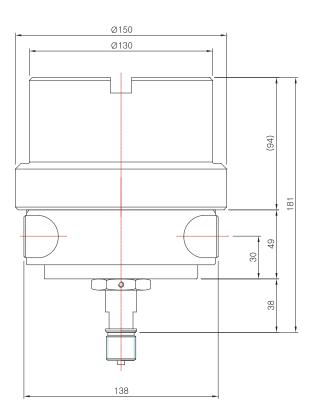

#### **Product Specification**

- · Aluminum(Hammer tone coating)
- - Aluminum(Hammer tone coating)
- + Connection
  - · STS 316, Other special material · PF, PT, NPT ↔ 1/2, 3/8
- + Cable Gland
  - 2-PF 1/2"(Standard)
- + Contact rating
  - AC 125V, 250V 15A
  - DC 30V 2A / 125V 0.4A / 250V 0.2A
- + Contact Form
  - · Micro Contact Type
  - SPDT \* 1, SPDT \* 2, DPDT \* 1
  - (High, Low, High & High High & Low, Low & Low)