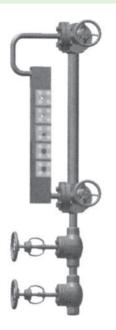

## Description

This multi-window two color level gauge is provided with from 5 or 7 round windows or ports and is designed to handle the pressures and temperatures higher than the single window type level gauges. Impacts from external pressure and heat are distributed to each of the ports, thereby eliminating or minimizing the glass breakage and increasing the structural durability.