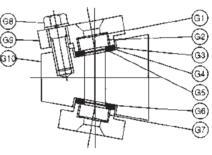

## Model

- G1. Cushion gasket
- G2. Gauge glass
- G3. Protective gasket
- G4. Mica gasket
- G5. Sealing gasket
- G6. Protective gasket G7. Packing strip G8. Hex. bolt G9. Gauge cover G10. Gauge body