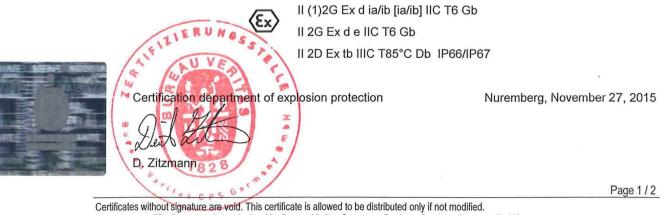

Thurn-und-Taxis-Straße 18, 90411 Nürnberg, Germany Phone: + 49 40 74041-0 ps-nuernberg@de.bureauveritas.com ww.bureauveritas.de/cps

#### (16) <u>Test report:</u> 14TH0154

(17) Special conditions for safe use:

Max. ambient temperature range: -40 °C  $\leq T_{amb} \leq$  +70 °C With SITRANS temperature transducers installed a reduced max. temperature inside enclosure of +43 °C / +60 °C for ia / ib application and T6 must be ensured.